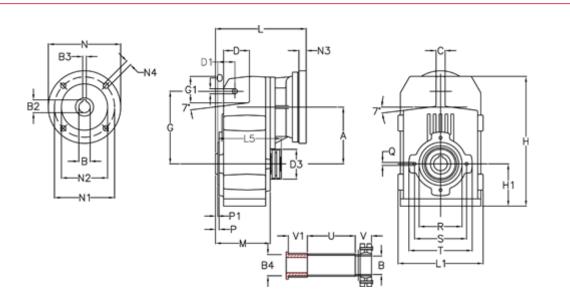

## **Data Sheet**

Article number: 29560100988130 Description: Shaft mounted gear A102QF25-9,8-P80B5

## **Measures**

| A = 112.50 | D1 = 35.0 | 15 = 159.5  | P1                                   | = 3.0   | V = 41  |
|------------|-----------|-------------|--------------------------------------|---------|---------|
| B = 25     | d3 = 77   | M = 100.5   | Q                                    | = M8x12 | V1 = 48 |
| B1 = 19    | G = 140   | N = 200     | R                                    | = 80    |         |
| B2 = 21.8  | G1 = 51.0 | N1 = 165    | S                                    | = 100   |         |
| B3 = 6     | H = 251.0 | N2 = 130    | Т                                    | = 120   |         |
| B4 = 25    | H1 = 84.0 | N4 = M10x20 | Tightening torque Nm adapter bushing | g = 6.0 |         |
| C = 20     | L = 205.0 | O = 11      | Tightening torque Nm shrink disc     | = 7.0   |         |
| D = 47.5   | L1 = 170  | P = 4.5     | U                                    | = 83.0  |         |
|            |           |             |                                      |         |         |